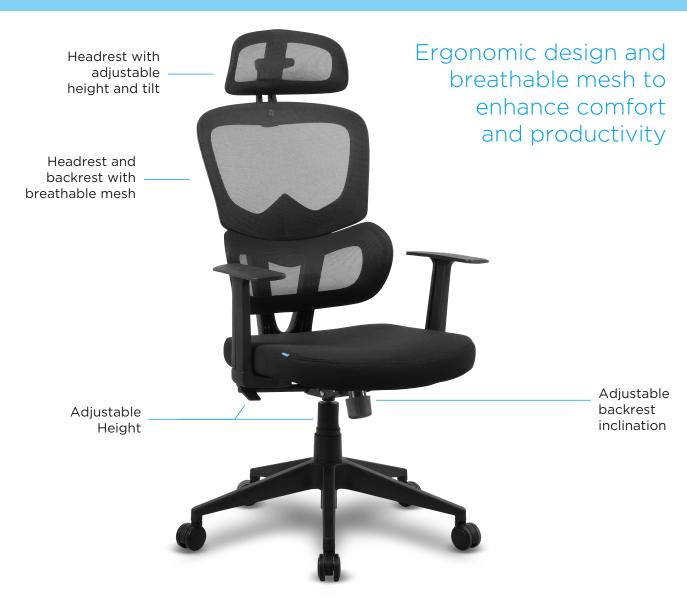

# CYLA

Ideal for professionals in any workspace, Offy Cyla as a ergonomic design and breathable mesh that enhances comfort and productivity.

## **SPECIFICATIONS**

MAXIMUM WEIGHT SUPPORT: 120 KG LIFT: GAS CLASS 3 MATERIALS: PLASTIC, BREATHABILITY MESH,

FABRICS, FOAM

# ADJUSTMENTS

SEAT HEIGHT ADJUSTMENT: 7 CM ADJUSTABLE BACKREST INCLINATION: YES