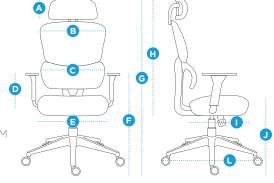

### Detailed dimensions:

**A** 17-21 cm

**G** 111-124 cm

**B** 47 cm

**H** 67-71 cm

**C** 45 cm **D** 49 cm

I 50 cmJ 42-49 cmL 72 cm

**E** 28 cm

**F** 61-68 cm