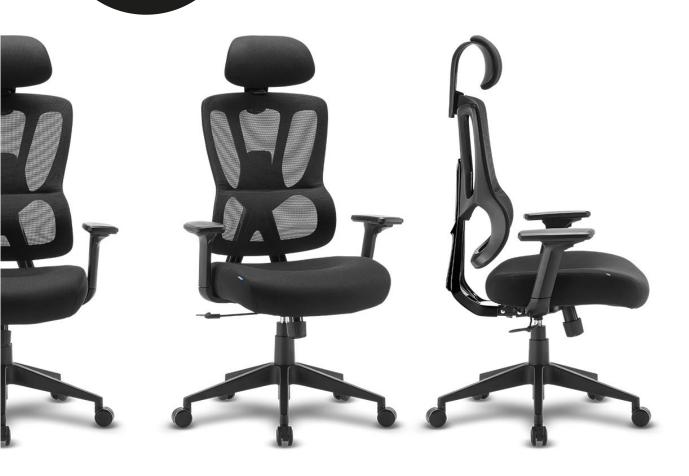

# ELYA

Offy Elya offers an upgraded solution. Its foam seat, adjustable arms, and height-adjustable backrest provides great support for extended use.