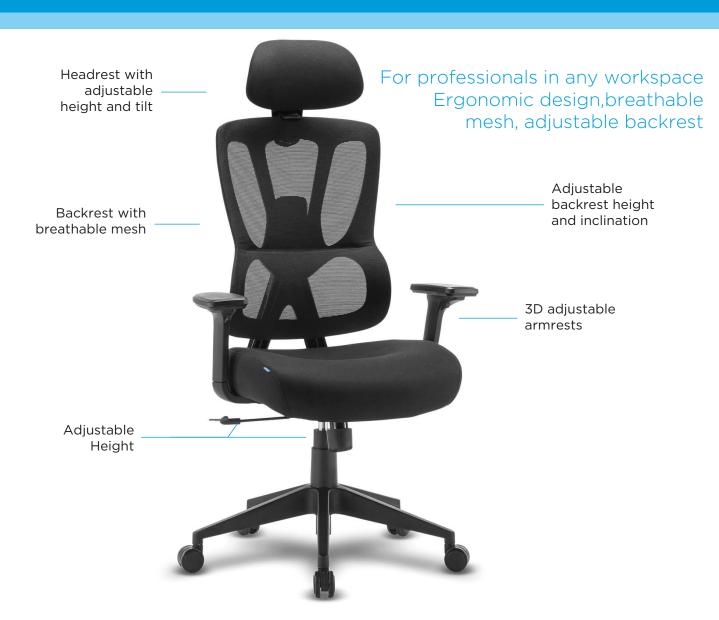

# ELYA

Offy Elya offers an upgraded solution. Its foam seat, adjustable arms, and height-adjustable backrest provides great support for extended use.

### **ADJUSTMENTS**

SEAT HEIGHT ADJUSTMENT: 9 CM ADJUSTABLE BACKREST INCLINATION: YES HEIGHT ADJUSTABLE BACKREST: YES 3D ADJUSTABLE ARMS: YES ADJUSTABLE HEADREST: YES