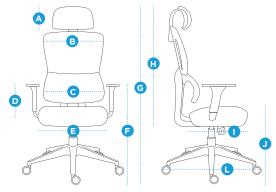

### Detailed dimensions:

**A** 18 - 23 cm **B** 49 cm **C** 46 cm **D** 52 cm **E** 27 - 34 cm **F** 62 - 69 cm **G** 123 - 133 cm **H** 83 - 94 cm **I** 55 cm **J** 43 - 52 cm **L** 72 cm