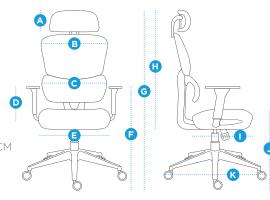

## Detailed dimensions:

A B

С

D

Е

| 17-21 cm | <b>G</b> 111-124 cm |
|----------|---------------------|
| 47 cm    | <b>H</b> 67-71 cm   |
| 45 cm    | I 50 cm             |
| 49 cm    | <b>J</b> 42-49 cm   |
| 28 cm    | <b>L</b> 72 cm      |
| 61-68 cm |                     |