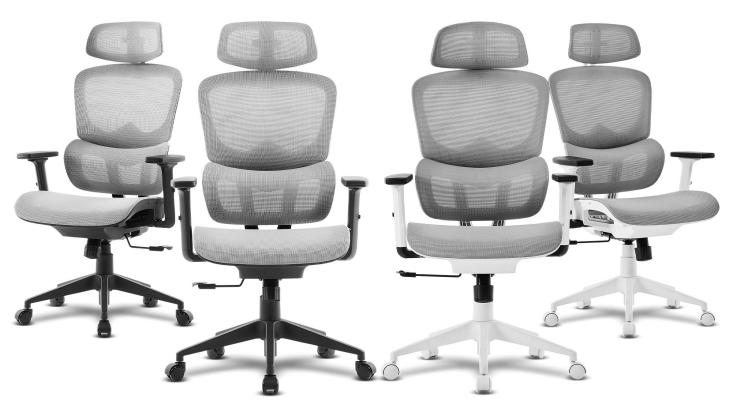

OFFICE CHAIR WITH BREATHABLE MESH

Ideal for any professional workspace, its ergonomic design and premium materials enhance both comfort and productivity. Available in two stylish variants: white and grey, or black and grey.