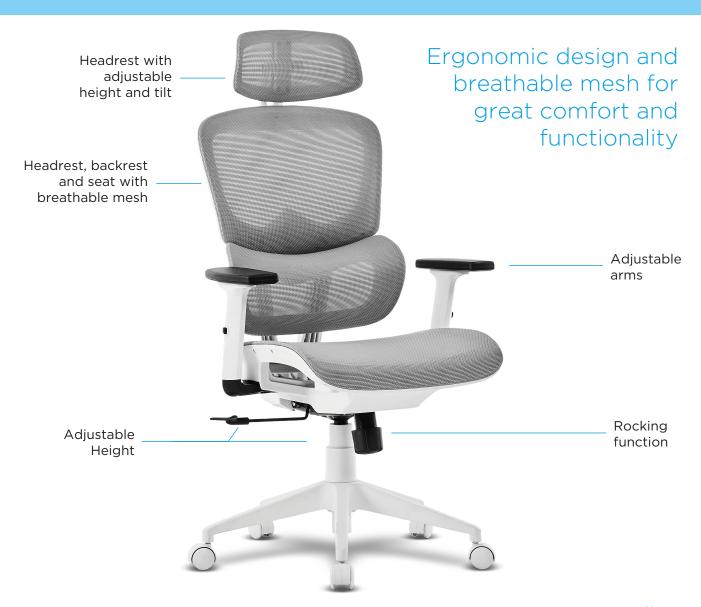

OFFICE CHAIR WITH BREATHABLE MESH

Ideal for any professional workspace, its ergonomic design and premium materials enhance both comfort and productivity. Available in two stylish variants: white and grey, or black and grey.

## **SPECIFICATIONS**

MAXIMUM WEIGHT SUPPORT: 120 KG LIFT: GAS CLASS 3 MATERIALS: PLASTIC, BREATHABILITY MESH

## **ADJUSTMENTS**

SEAT HEIGHT ADJUSTMENT: 7 CM ADJUSTABLE ARMS: YES ADJUSTABLE HEADREST: YES ROCKING FUNTION: YES