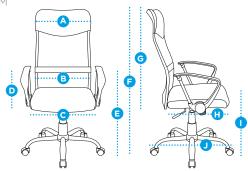

### Detailed dimensions:

A 45 cm F 110-120 cm
B 48 cm G 74 cm
C 50 cm H 67 cm
D 30 cm I 45-55 cm
E 67-77 cm J 65 cm