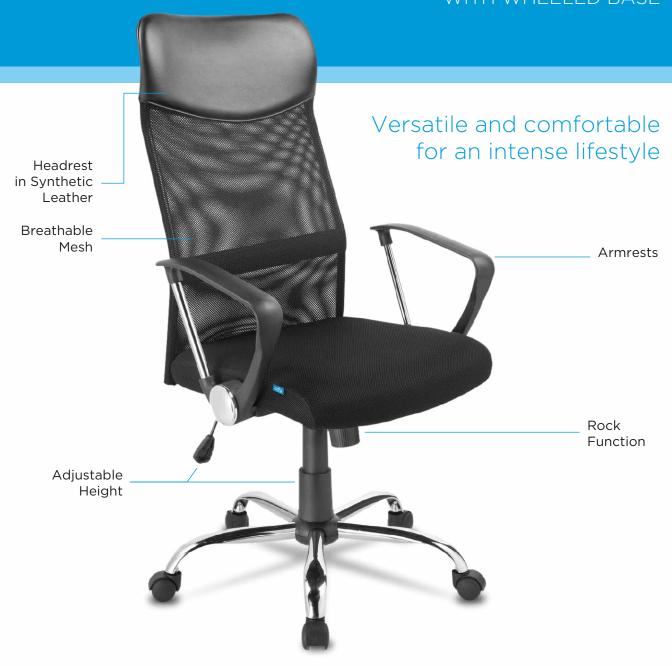

## MYRA

Excellent for permanent offices and demanding professionals, Offy Myra is a versatile and comfortable solution for an intense lifestyle.

### **SPECIFICATIONS**

WHEEL DIAMETER: 50 MM
MAXIMUM WEIGHT SUPPORT: 120 KG
LIFTER: GAS CLASS 3
FOAM DENSITY: 24 KG / M³
MATERIALS: BREATHABLE MESH, SYNTHETIC
LEATHER, FABRICS, PLASTIC, METAL, FOAM

### **ADJUSTMENTS**

HEIGHT ADJUSTMENT: 10 CM ROCK FUNCTION: YES